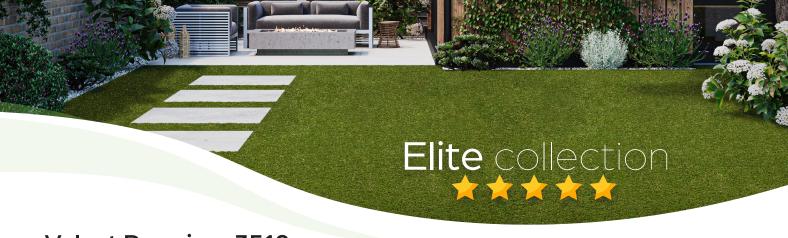

## **Velvet Premium 3519**

Type of product :Tufted artificial grass

Yarn quality : Environmental friendly, free of

lead and cadmium, according

REACH-norm.

Gauge : 3.8 CP

Primary backing :100% PP black with fibre lock